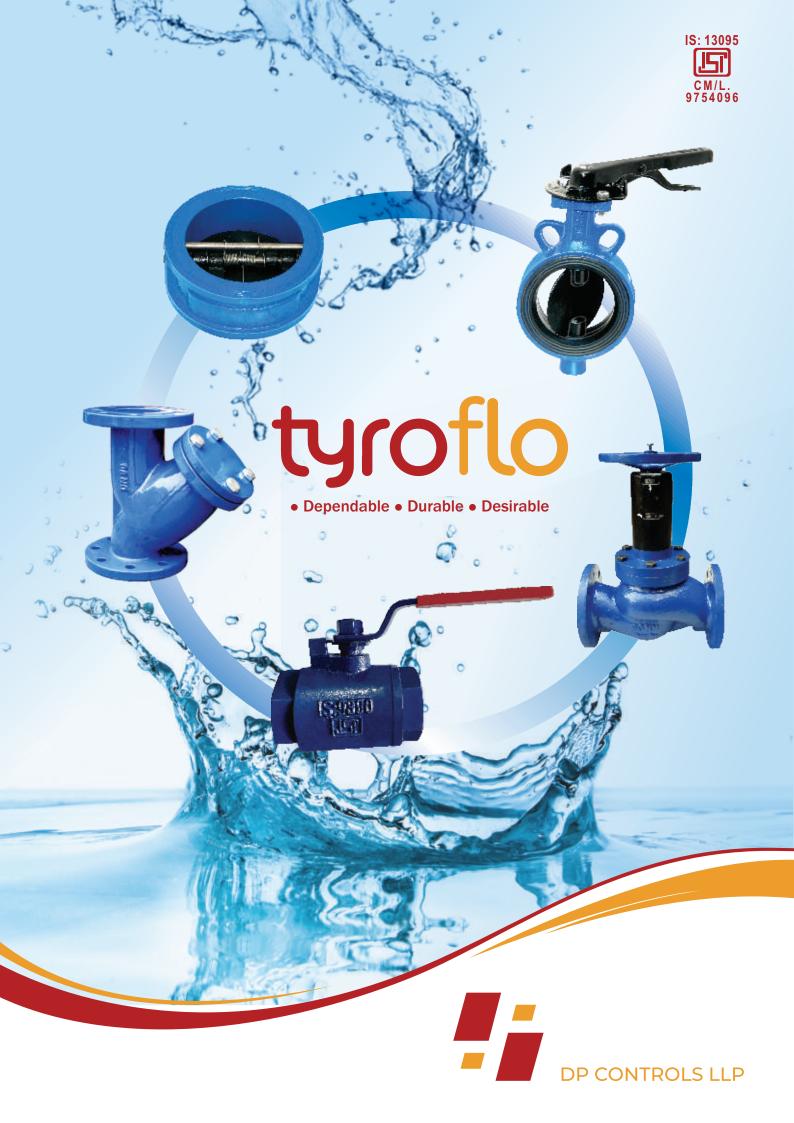

Butterfly valve is a quarter-turn rotational motion valve that is used to stop, regulate and start flow. Butterfly valve has a disc which is mounted on a rotating shaft.

HVAC for heating and cooling applications.





Tyroflo offers wide range of check valves in HVAC for heating and cooling applications.



## tyroflo Manual Ball Valve

**Dual Plate Check Valve** 



## tyroflo Strainer

Strainers are devices for mechanically removing unwanted solids from liquid lines by means of a perforated or wire mesh straining element. They are used in pipelines to protect Pumps, Meters, Control Valves, Regulators and other equipments.

Tyroflo offers wide range of strainers in HVAC for heating and cooling applications.



## tyroflo Manual Balancing Valve

**Y Strainer**