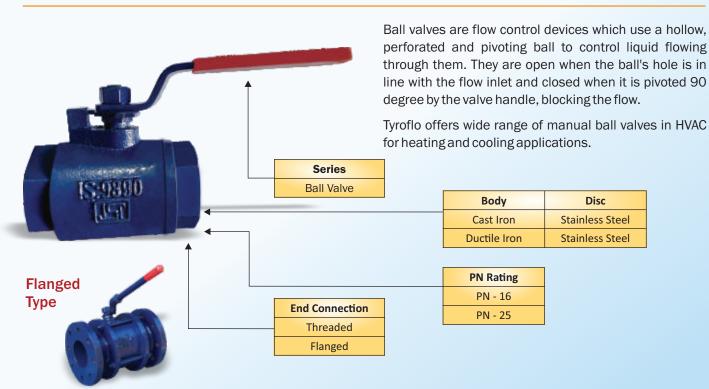

Butterfly valve is a quarter-turn rotational motion valve that is used to stop, regulate and start flow. Butterfly valve has a disc which is mounted on a rotating shaft.

HVAC for heating and cooling applications.





Tyroflo offers wide range of check valves in HVAC for heating and cooling applications.



## tyroflo Manual Ball Valve

**Dual Plate Check Valve** 



## tyroflo Strainer

Strainers are devices for mechanically removing unwanted solids from liquid lines by means of a perforated or wire mesh straining element. They are used in pipelines to protect Pumps, Meters, Control Valves, Regulators and other equipments.

Tyroflo offers wide range of strainers in HVAC for heating and cooling applications.



## tyroflo Manual Balancing Valve

**Y Strainer**