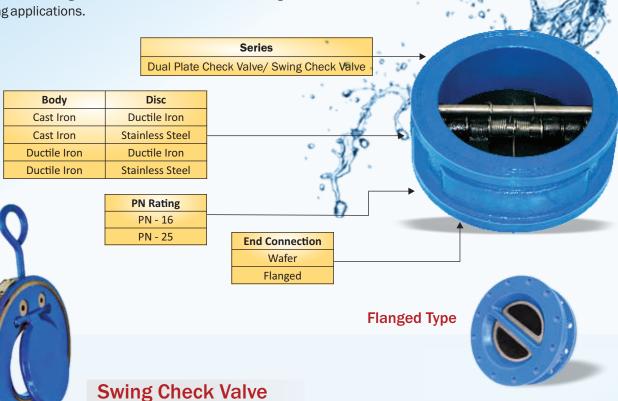

Tyroflo offers wide range of check valves in HVAC for heating and cooling applications.

## tyroflo Manual Ball Valve

**Dual Plate Check Valve** 