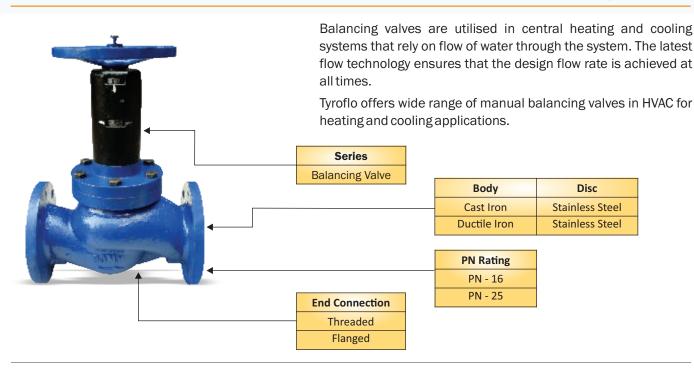

Butterfly valve is a quarter-turn rotational motion valve that is used to stop, regulate and start flow. Butterfly valve has a disc which is mounted on a rotating shaft.

HVAC for heating and cooling applications.





Tyroflo offers wide range of check valves in HVAC for heating and cooling applications.



## tyroflo Manual Ball Valve

**Dual Plate Check Valve** 



## tyroflo Strainer

Strainers are devices for mechanically removing unwanted solids from liquid lines by means of a perforated or wire mesh straining element. They are used in pipelines to protect Pumps, Meters, Control Valves, Regulators and other equipments.

Tyroflo offers wide range of strainers in HVAC for heating and cooling applications.



## tyroflo Manual Balancing Valve

**Y Strainer**