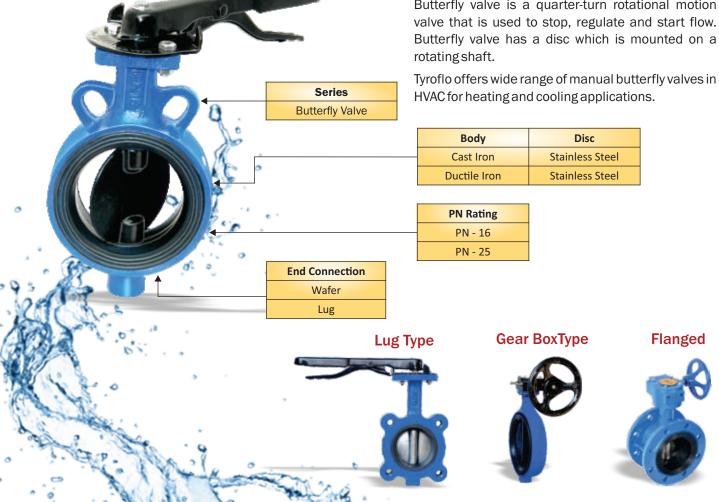

Butterfly valve is a quarter-turn rotational motion valve that is used to stop, regulate and start flow. Butterfly valve has a disc which is mounted on a rotating shaft.

HVAC for heating and cooling applications.