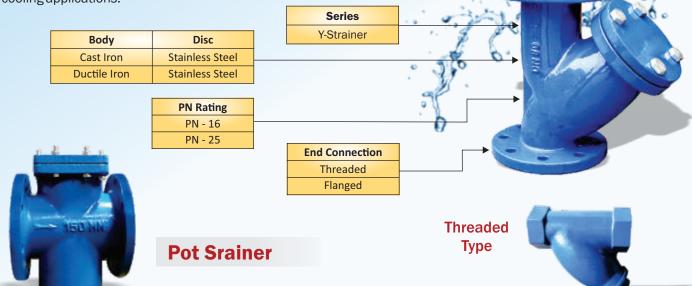

## tyroflo Strainer

Strainers are devices for mechanically removing unwanted solids from liquid lines by means of a perforated or wire mesh straining element. They are used in pipelines to protect Pumps, Meters, Control Valves, Regulators and other equipments.

Tyroflo offers wide range of strainers in HVAC for heating and cooling applications.

## tyroflo Manual Balancing Valve

**Y Strainer** 