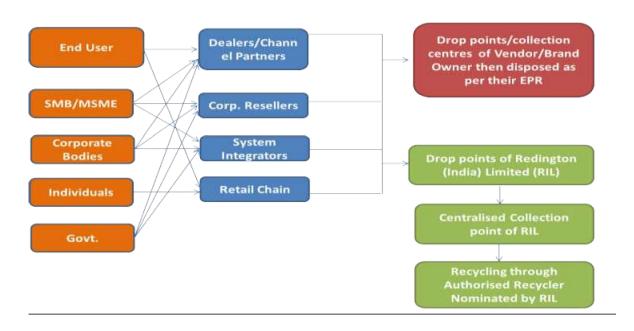

### **General Scheme for Collection of E-waste**

- The Company would be collecting the E-waste generated through end Customers as it assembled the imported products in Manufactured System.
- The Company does not sell/distribute imported item to the End–users and hence for collection of E-waste from the end- users, it depends on its Dealers.
- Wherever the vendor/brand owner float any schemes for channelization and collection of e-waste, the same would be adopted and implemented.

### **Collection and Storage of E-waste:**

- DP CONTROLS LLP has proposed to avail the warehousing and logistics services of E-Waste Recyclers India, a Company engaged in the business of Warehousing and Logistics with presence PAN India, by designating them as Drop Pointsfor collection of e-wastes. The Company has placed collection bins along with appropriate indication at the warehouses of E-Waste Recyclers India.
- The warehouses which are designated as Drop points have presence in majority of the states and complete address of Drops points along with the contact details and telephone Nos. have been provided in **Annexure 1**.
- The E-waste collected at the said drop points would be accumulated at centralized collection center at the following address which will in turn be taken by the recyclers for appropriate disposal. The flow chart of the take back mechanism is given in

# E – Waste Take – back system